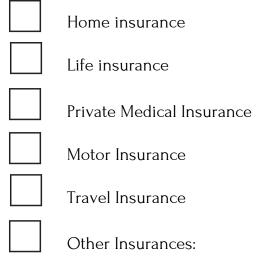

|        |
| Friends                 |        |
| Employer and co-workers |        |
| Others:                 |        |
|                         |        |

## FINANCIAL / BANK:

|                          | N O I E S | ·    |
|--------------------------|-----------|------|
| Current account          |           |      |
| Standing Orders          |           |      |
| Direct Debits            |           |      |
| Credit cards             |           |      |
| Savings accounts         |           |      |
| Pension                  |           |      |
| Loan Companies           |           |      |
| Others Financial / Bank: |           |      |
|                          |           |      |
|                          |           | - P. |



### **INSURANCES:**

#### NOTES:





## **AUTHORITIES:**

| ] | HMRC / Inland Revenue |  |
|---|-----------------------|--|
|   | National Insurance    |  |
| ] | Council Tax           |  |
| ] | Electoral Register    |  |
|   | DSS Benefits          |  |
| ] | Other Authorities:    |  |
|   |                       |  |





## UTILITIES:

#### NOTES:



### **MOTORING:**



DVLA - driving licence V5C registration certificate Motor insurance Breakdown cover Car Finance Other Motoring:



### **MEDICAL:**

#### N O T E S :



### **EDUCATION:**







### **ENTERTAINMENT:**

#### NOTES:

| Gym                    |  |
|------------------------|--|
| Sports Clubs           |  |
| Magazine subscriptions |  |
| Golf Clubs             |  |
| Library                |  |
| Newsagent              |  |
| Movies rental          |  |